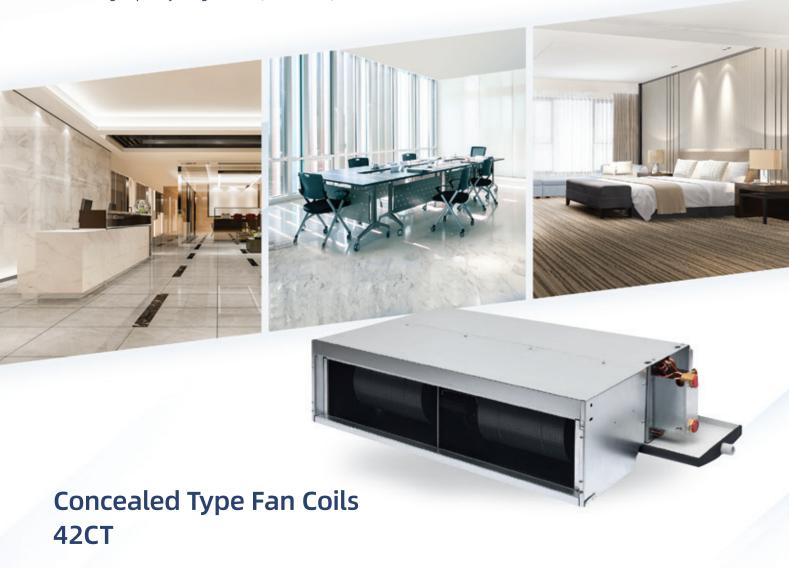

Concealed Type Fan Coils



## For all commercial and residential applications

## Reliable and economic solution

The Carrier 42CT is available in different sizes with 2-pipe or 4-pipe coils, with an air flow range from 222 m<sup>3</sup>/h to 2660 m<sup>3</sup>/h, a total cooling capacity range from 1,2 kW to 14,5 kW and a heating capacity range from 1,6 kW to 16,2 kW.



- Horizontal concealed ceiling applications
- Standard rear return plenum and washable filter
- 3 Speed AC fan motors
- Standard supply flange

- Standard enlarged drain pan
- Factory mounted electrical box
- Optional ISO Coarse %40 filter
- CE and Eurovent certified

Not: Teknolojik gelişmeler nedeniyle değişiklik hakkı saklıdıı



ALARKO CARRIER SANAYİ VE TİCARET A.Ş.

arrier



www.alarko-carrier.com.tr