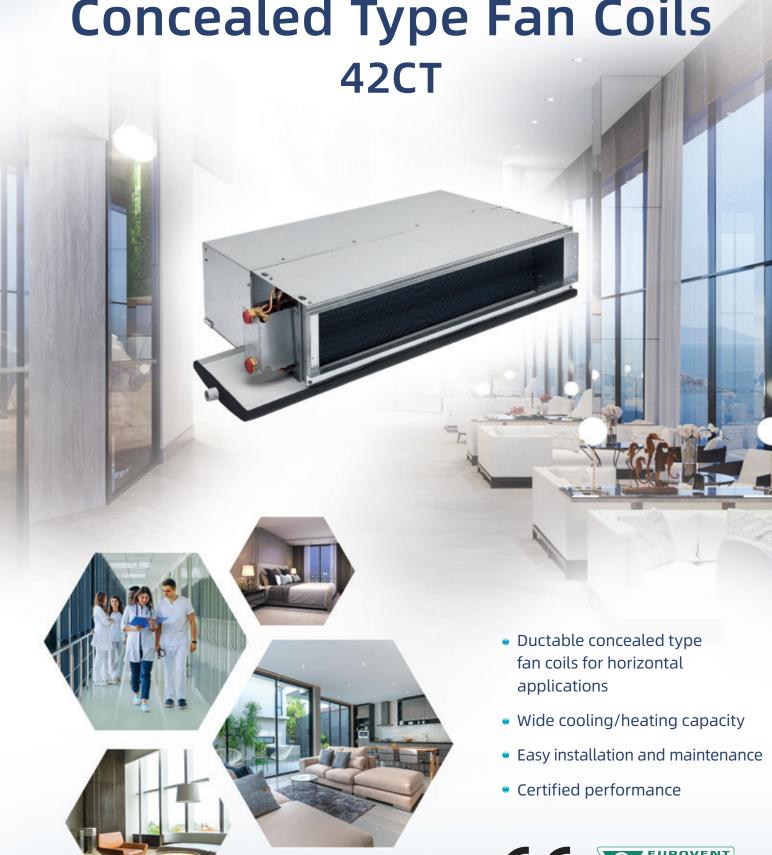

Concealed Type Fan Coils

## Reliable and economic solution

The Carrier 42CT is available in different sizes with 2-pipe or 4-pipe coils, with an air flow range from 222 m<sup>3</sup>/h to 2660 m<sup>3</sup>/h, a total cooling capacity range from 1,2 kW to 14,5 kW and a heating capacity range from 1,6 kW to 16,2 kW.

- Horizontal concealed ceiling applications
- Standard rear return plenum and washable filter
- 3 Speed AC fan motors
- Standard supply flange

- Standard enlarged drain pan
- Factory mounted electrical box
- Optional ISO Coarse %40 filter
- CE and Eurovent certified